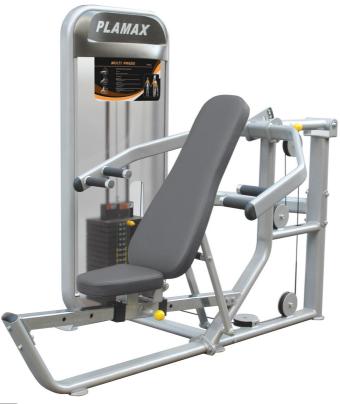

## Impulse Dual Multi Press

## **Key Features**

- Back upholstery adjusts between 4 angles: 90, 120, 150 and 180
- 5 level adjustments for various exercises such as; Chest press, Incline press and Shoulder press
- Dual handles accommodate all users
- Easy-to-use, minimal adjustments and pre-stretch features allow for optimal exercise positions.
- Compact Space efficient design requires minimal floor space

## **Range Features**

- Dual function design ensures optimal use of space within your
- Part of an eight machine range which offers a comprehensive fixed resistance workout solution
- Instructional placards demonstrating exercise positions