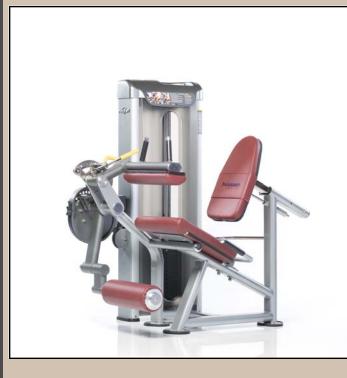

## PPD-806 Leg Ext / Curl

## **Proformance Plus Specifications**

2011 Proformance Plus General product specifications.

- Made in USA.
- Unique 2-in-1 design offers Leg Extension and Seated Curl exercises.
- Quick release lever to secure leg hold down pad.
- Adjustable range of motion cam allows customization of start position.
- Patented 5 and 10 lb piggyback add-on weight system standard.
- 220 lb weight stack standard.