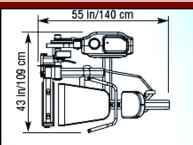

6 Months: Upholstery, cables, finish, and rubber grips.

Ht: 57 in/145 cm SH Wt: 620 lb/281 kg